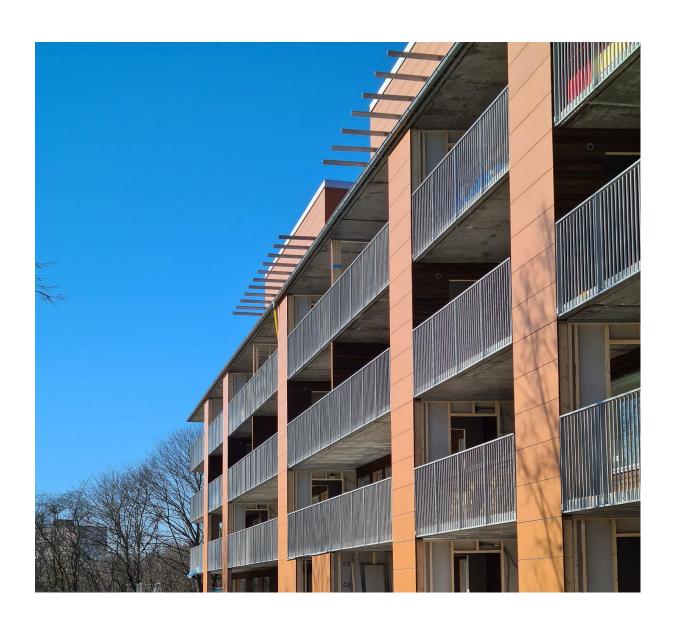

#### Description

- Modern apartment buildings designed by **Gunilla Svensson Architects**
- Views across Lund towards the sea
- Spacious balconies or private patios in all apartments
- Oak parquet flooring, granite countertops in kitchens
- Washer, dryer and dishwasher in every apartment
- Additional communal laundry room
- Bicycle parking
- Car park available in the area
- 100/100 Mbit internet

The apartments at Dag Hammarskjölds väg have been executed to an unusually high standard with quality materials inside and out. Heat recovery systems and solar panels ensure energy an efficient and environmentally friendly accommodation. The architect-designed apartments all have dual-aspect layouts and windows of varying sizes which create bright and artfully lit interiors. The façades display a richness of materials including brick and wooden panelling. The apartments are situated in a calm park location and each apartment comes with its own balcony or patio with additional external storage.