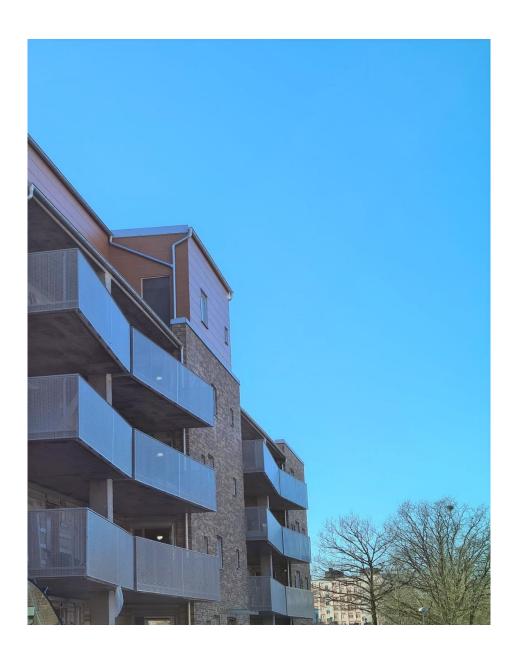

#### Description

- Modern apartment buildings designed by **Gunilla Svensson Architects**
- Views across Lund towards the sea
- Spacious balconies or private patios in all apartments
- Oak parquet flooring, granite countertops in kitchens
- Washer, dryer and dishwasher in every apartment
- Additional communal laundry room
- Bicycle parking
- Car park available in the area
- 100/100 Mbit internet

The apartments at Dag Hammarskjölds väg have been executed to an unusually high standard with quality materials inside and out. Heat recovery systems and solar panels ensure energy an efficient and environmentally friendly accommodation. The architect-designed apartments all have dual-aspect layouts and windows of varying sizes which create bright and artfully lit interiors. The façades display a richness of materials including brick and wooden panelling. The apartments are situated in a calm park location and each apartment comes with its own balcony or patio with additional external storage.