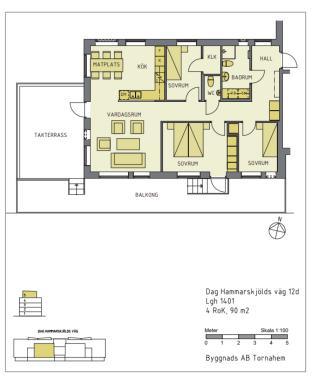

## Types of apartments

- 57 apartments
- Ranging from 1-room to 4-room apartments
- 35 90 m<sup>2</sup> (380-970 ft<sup>2</sup>)

For the complete set of floorplans, go to:

https://www.stadsbostader.se/reuterdal16/