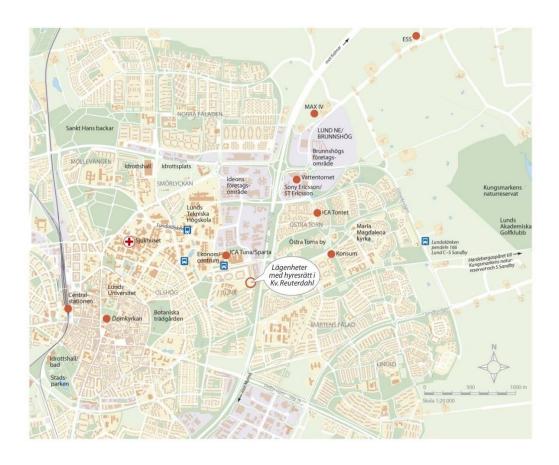

Dag Hammarskjölds väg is located close to the shops and restaurants of Lund and at walking distance from international businesses and institutions at Ideon, Max IV, Brunnshög and Lund University. Excellent bus and tram connections provide easy access to the many high-ranking schools and sports facilities of Lund. Good train connections to Malmö and Copenhagen (Copenhagen Airport 40 mins from Lund).

In the immediate neighbourhood is a large ICA supermarket, bakery, restaurants, several pre-school and Tunaskolan, one of Lund's best elementary schools.