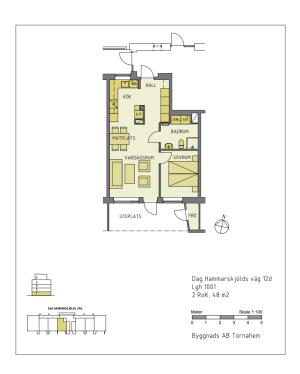

## Types of apartments

- 57 apartments
- Ranging from 1-room to 4-room apartments
- 35 90 m<sup>2</sup> (380-970 ft<sup>2</sup>)

For the complete set of floorplans, go to:

https://www.stadsbostader.se/reuterdal16/