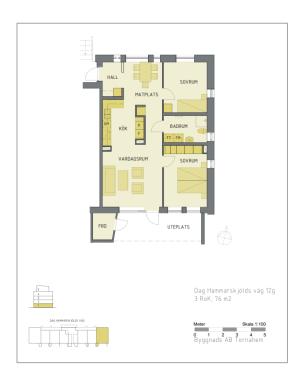

## Types of apartments

- 57 apartments
- Ranging from 1-room to 4-room apartments
- 35 90 m<sup>2</sup> (380-970 ft<sup>2</sup>)

For the complete set of floorplans, go to:

https://www.stadsbostader.se/reuterdal16/