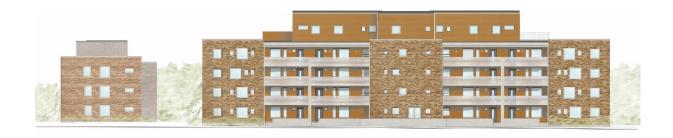

#### Description

- Modern apartment buildings designed by **Gunilla Svensson Architects**
- Views across Lund towards the sea
- Spacious balconies or private patios in all apartments
- Oak parquet flooring, granite countertops in kitchens
- Washer, dryer and dishwasher in every apartment
- Additional communal laundry room
- Bicycle parking
- Car park available in the area
- 100/100 Mbit internet

The apartments at Dag Hammarskjölds väg have been executed to an unusually high standard with quality materials inside and out. Heat recovery systems and solar panels ensure energy an efficient and environmentally friendly accommodation. The architect-designed apartments all have dual-aspect layouts and windows of varying sizes which create bright and artfully lit interiors. The façades display a richness of materials including brick and wooden panelling. The apartments are situated in a calm park location and each apartment comes with its own balcony or patio with additional external storage.