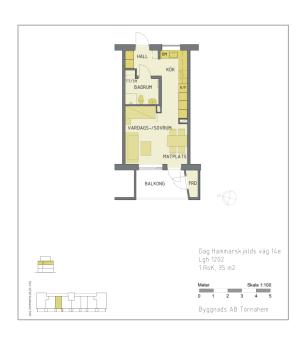

## Types of apartments

- 57 apartments
- Ranging from 1-room to 4-room apartments
- 35 90 m<sup>2</sup> (380-970 ft<sup>2</sup>)

For the complete set of floorplans, go to:

https://www.stadsbostader.se/reuterdal16/