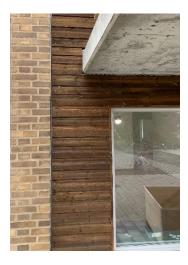

The apartments at Dag Hammarskjölds väg have been executed to an unusually high standard with quality materials inside and out. Heat recovery systems and solar panels ensure energy an efficient and environmentally friendly accommodation. The architect-designed apartments all have dual-aspect layouts and windows of varying sizes which create bright and artfully lit interiors. The façades display a richness of materials including brick and wooden panelling. The apartments are situated in a calm park location and each apartment comes with its own balcony or patio with additional external storage.